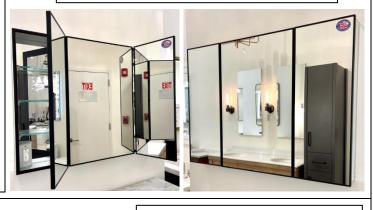

# **MEDICINE CABINET**

MODEL#: MET 6640 3D/24-18-24 (1) N

# METALIKA NARROW COLLECTION

### **FEATURES:**

- TWO 24X40" & ONE 18X40" **FULLY MIRRORED, NARROW** FRAMED DOORS.
- INFINITELY ADJUSTABLE SHELVING WITH LOCKDOWN MECHANISM (NO HOLES IN CABINET).
- FOUR ADJUSTABLE 3/8" THICK HIGH POLISHED GLASS SHELVES. BEHIND EACH DOOR.
- SHELVING WITH LOCKDOWN MECHANISM (NO HOLES IN CABINET).
- 165-DEGREE PROPRIETARY SOFT CLOSE HEAVY DUTY HINGES.
- LEFT DOOR HINGED RIGHT, **CENTER AND RIGHT DOORS** HINGED LEFT AS A STANDARD.
- FULL GASKET BEHIND DOOR.
- HIGH RESOLUTION SILVER PLATE GLASS MIRRORS FRONT, BACK OF DOOR AND BACK WALL.
- **BACK WALL MIRROR FULLY** SEALED.
- PACKED IN FOUR WALL (FOLDED DOUBLE WALL) CORRUGATION.